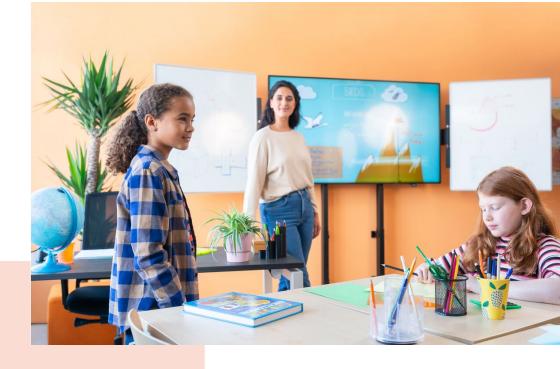

#### Whiteboard Set for 86"

This RISE A218 Whiteboard Set 86" is custom made for the Vogel's RISE motorized display lift floor-wall solution. With this accessory, you can mount a whiteboard to the left and right of a 86-inch display. The enamel steel boards feature hinges developed by Vogel's. As a result, the whiteboards do not spontaneously open, even after frequent use. Easy to install The adjustable hinges on this accessory set allow you to vary the depth, height and width so that the whiteboards always fit the display, whatever display you are using.