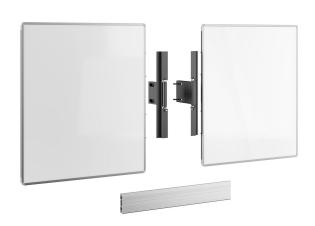

## RISE A218 Whiteboard Set 86" for RISE Motorized Display Lift Floor-Wall Solution (white)

#### Whiteboard Set for 86"

This RISE A218 Whiteboard Set 86" is custom made for the Vogel's RISE motorized display lift floor-wall solution. With this accessory, you can mount a whiteboard to the left and right of a 86-inch display. The enamel steel boards feature hinges developed by Vogel's. As a result, the whiteboards do not spontaneously open, even after frequent use. Easy to install The adjustable hinges on this accessory set allow you to vary the depth, height and width so that the whiteboards always fit the display, whatever display you are using.