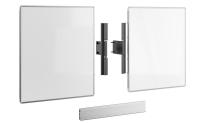

## RISE A218 Whiteboard Set 86" for RISE Motorized Display Lift Floor-Wall Solution (white)

#### Whiteboard Set for 86"

This RISE A218 Whiteboard Set 86" is custom made for the Vogel's RISE motorized display lift floor-wall solution. With this accessory, you can mount a whiteboard to the left and right of a 86-inch display. The enamel steel boards feature hinges developed by Vogel's. As a result, the whiteboards do not spontaneously open, even after frequent use. Easy to install The adjustable hinges on this accessory set allow you to vary the depth, height and width so that the whiteboards always fit the display, whatever display you are using.