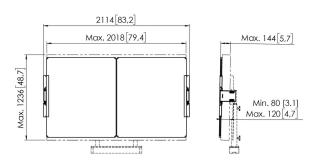

# **Specifications**

Article number (SKU) 7302180
Colour White

EAN single box 8712285356889

Height 1157
Width 4130
Depth 142
TÜV certified Yes
Tilt Tilt -4°/+4°
Guarantee 5 years
Guarantee enamel steel boards 25 years